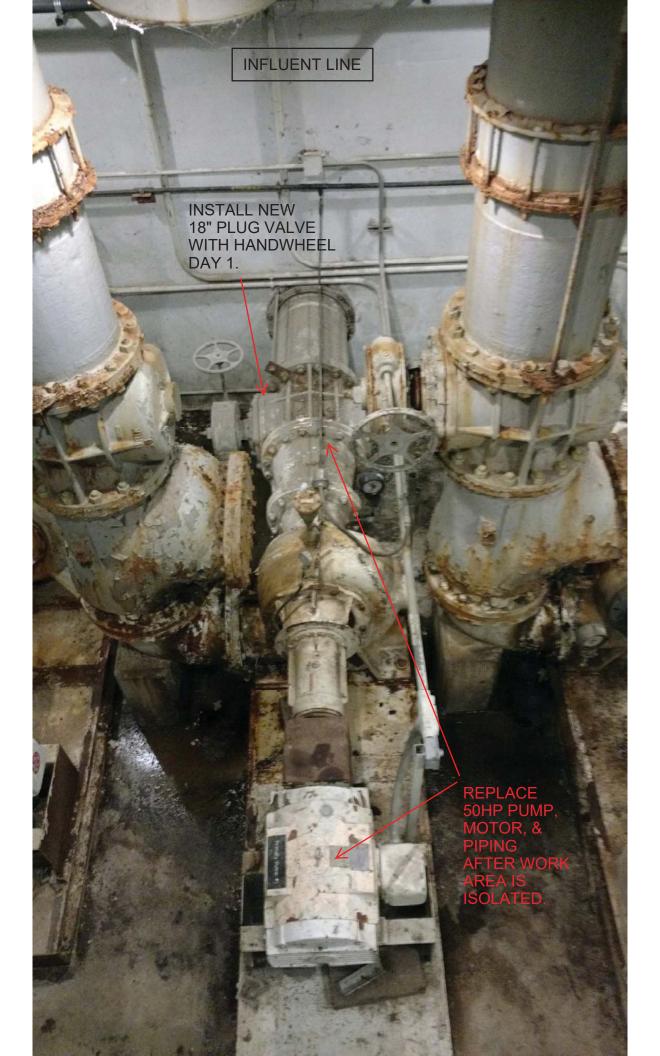

- 6. Motion Approve Council Decision Request 2021-2158: Approving the hourly-rate-fee proposal from Crawford, Murphy & Tilly for Construction Engineering Assistance with the Phase 1 CSO Piping Project on an as-needed basis; and authorizing the mayor to sign the Professional Services Agreement regarding the project. (Closson)
- 7. Motion Approve Council Decision Request 2021-2159: Awarding the bid in the amount of \$378,131.39 from Coe Equipment for a 2021 Truck-Mounted Sewer Jet/Vacuum. (Phipps)
- 8. Motion Approve Council Decision Request 2021-2160: Approving a \$2,500 grant by the Tourism Advisory Committee from FY21/22 hotel/motel tax funds to the Coles County Modified Midget Racing Association in support of the Tuesday Night Throw Down to be held on June 15, 2021; and authorizing the mayor to sign the agreement. (Cox)
- 9. Motion Approve Council Decision Request 2021-2161: Approving a \$1,000 grant by the Tourism Advisory Committee from FY21/22 hotel/motel tax funds to the Rabbit renegades RBA in support of the Summer Rabbit Show to be held on July 23-24, 2021; and authorizing the mayor to sign the agreement. (Cox)
- 10. Motion Approve Council Decision Request 2021-2162: Approving the plans and specifications for the Waste Water Treatment Plant Primary Pump Replacement Project. (Closson)
- 11. Motion Adopt Resolution No. 2021-3146: Approving the continuance of a Local State of Emergency due to the Coronavirus (COVID 19). (Hall)