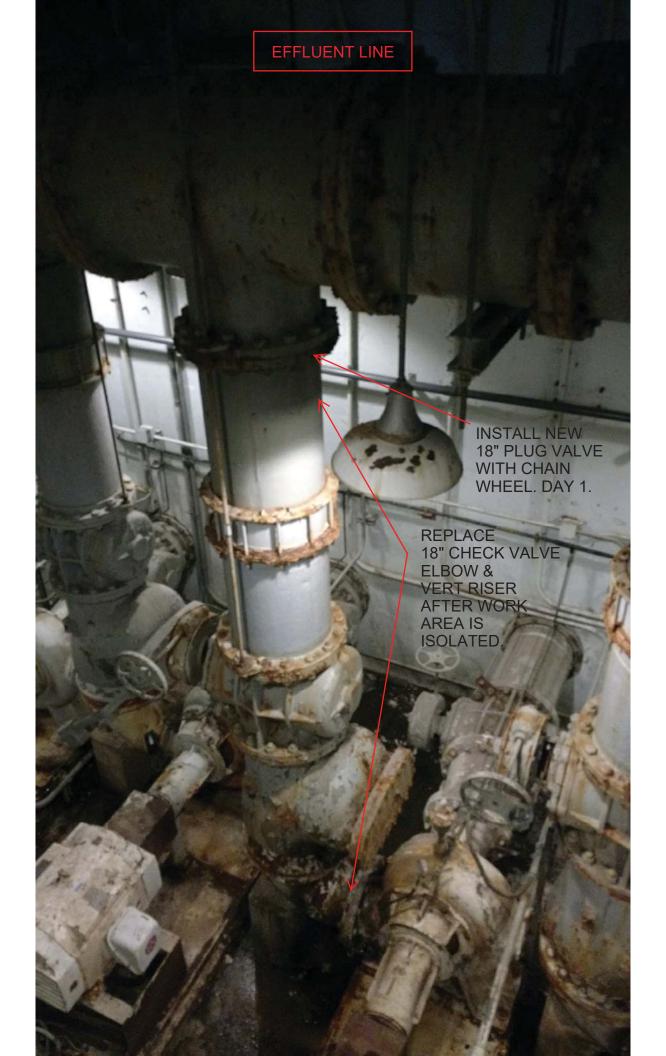

Date

EXHIBITS (If applicable): Concept Photos. Plans and Specifications are available in the City

Clerk's Office for Public Viewing.

EXPENDITURE AMOUNT CONTINGENCY FUNDING

ESTIMATE: N/A BUDGETED: N/A REQUIRED: N/A

IF IT IS THE WISH OF THE COUNCIL TO SUPPORT RECOMMENDATIONS CONTAINED IN THIS REPORT, THE FOLLOWING MOTION IS SUGGESTED:

"I move to approve the Plans and Specifications for the WWTP Primary Pump Replacement Project."

### SUMMARY OF THE TOPIC FOR WHICH A COUNCIL DECISION IS REQUESTED:

This project includes replacing one 50HP pump, motor, VFD, and associated piping at our Waste Water Treatment Plant. This is one of three units that pump the water from the sewer system into the treatment plant at the beginning of the process.

The work is being paid from the Sewer Fund.





### CITY OF MATTOON, ILLINOIS

### **RESOLUTION NO. 2021-3146**

### **DECLARATION OF LOCAL STATE OF EMERGENCY**

State of Illinois County of Coles City of Mattoon

Pursuant to the authority vested in the office of Mayor by the Illinois Municipal Code Section 5/11-1-6, the Illinois Emergency Management Agency Act Section 3305/11 and Ordinance No. 2020-5430 of the City of Mattoon, I, Rick Hall, Mayor of the City of Mattoon do hereby declare that a Local State of Emergency exists as of this date, June 15, 2021, and shall continue until such time as provided in Ordinance No. 2020-5430.

**WHEREAS**, on January 30, 2020, the World Health Organization declared the outbreak of COVID-19 to be a public health emergency of international concern and on March 11, 2020 declared a worldwide pandemic;