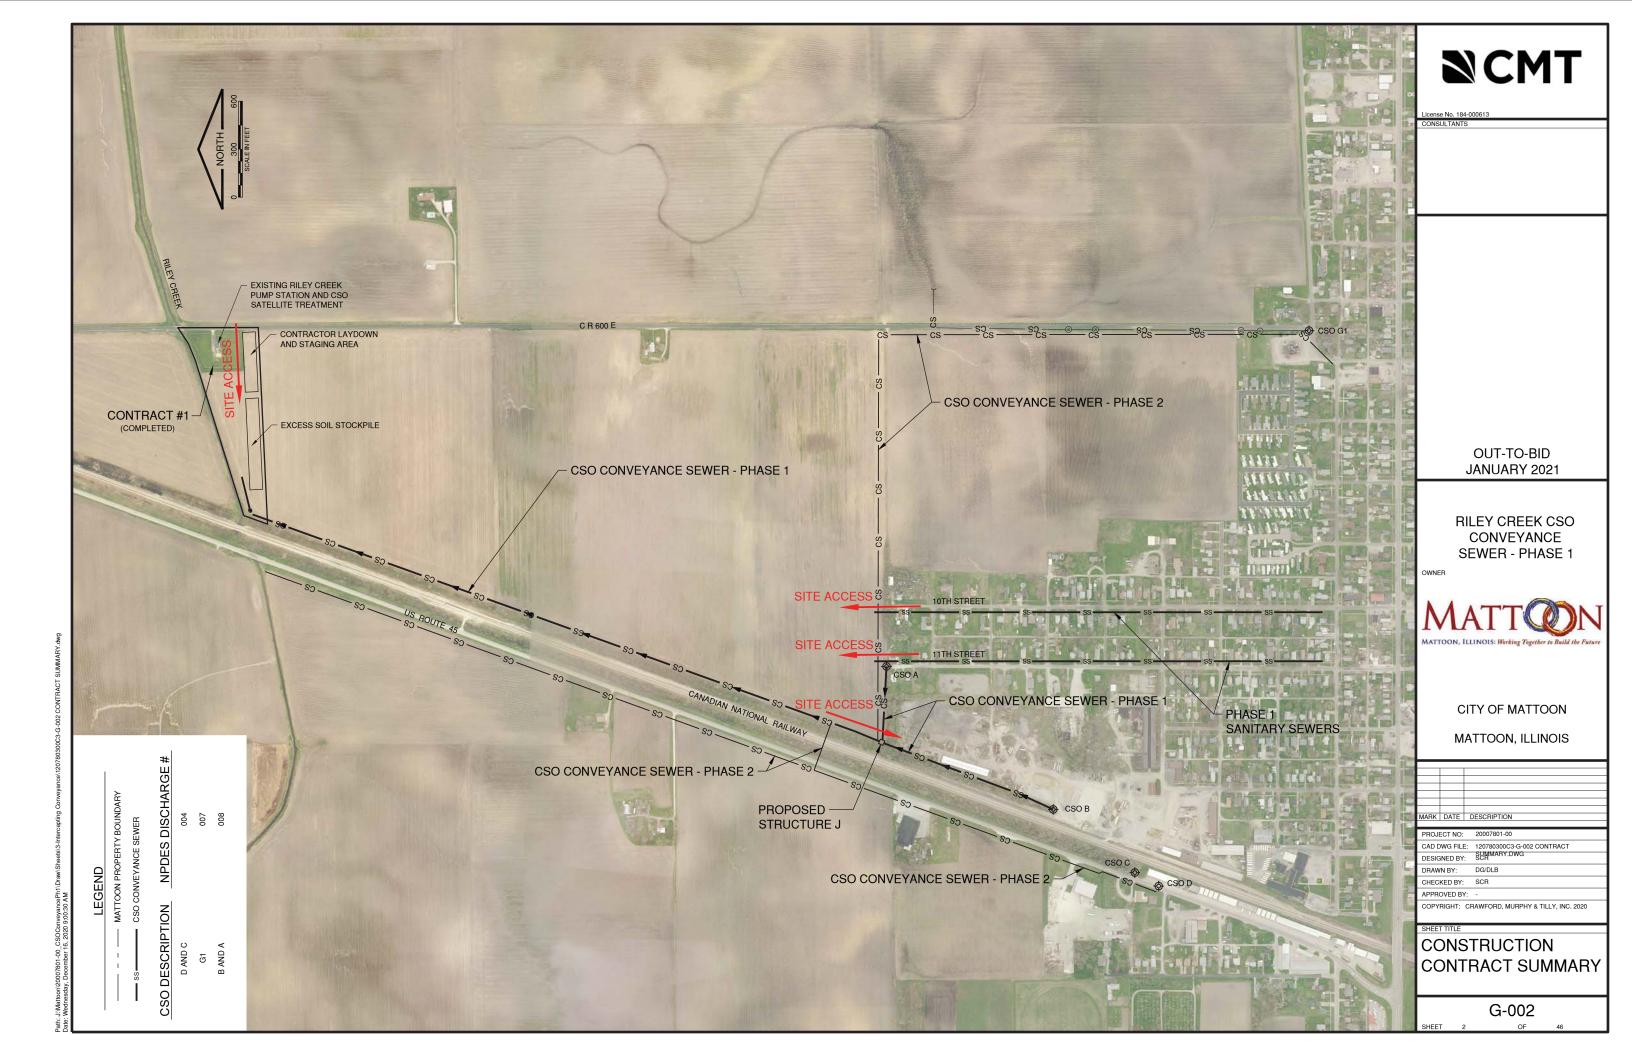

#### **NEW BUSINESS**

- 1. Motion Approve Council Decision Request 2021-2154: Authorizing the employment of Ashley Orr as a probationary patrol officer for the Mattoon Police Department effective July 06, 2021, contingent upon successful completion of background, physical and psychological exams. (Hall)
- 2. Motion Approve Council Decision Request 2021-2155: Authorizing the employment of Blake Craft as a probationary patrol officer for the Mattoon Police Department effective July 06, 2021, contingent upon successful completion of background, physical and psychological exams. (Hall)
- 3. Motion Approve Council Decision Request 2021-2156: Approving the plans and specifications for the reconstruction of the 14<sup>th</sup> Street Alley Return behind 1321 Charleston Avenue. (Phipps)
- 4. Motion Adopt Resolution No. 2021-3145: Authorizing a loan agreement (#17-5118) with the Illinois Environmental Protection Association (IEPA) in the amount of \$6,799,785.48 for Phase 1 of the Combined Sewer Overflow (CSO) Piping Project located at 2521 N. 6<sup>th</sup> Street; and authorizing the mayor to sign the documents. (Graven)
- 5. Motion Approve Council Decision Request 2021-2157: Awarding the bid in the amount of \$6,582,316 from Stark Excavating for Phase 1 of the CSO Piping Project. (Closson)

- 6. Motion Approve Council Decision Request 2021-2158: Approving the hourly-rate-fee proposal from Crawford, Murphy & Tilly for Construction Engineering Assistance with the Phase 1 CSO Piping Project on an as-needed basis; and authorizing the mayor to sign the Professional Services Agreement regarding the project. (Closson)
- 7. Motion Approve Council Decision Request 2021-2159: Awarding the bid in the amount of \$378,131.39 from Coe Equipment for a 2021 Truck-Mounted Sewer Jet/Vacuum. (Phipps)
- 8. Motion Approve Council Decision Request 2021-2160: Approving a \$2,500 grant by the Tourism Advisory Committee from FY21/22 hotel/motel tax funds to the Coles County Modified Midget Racing Association in support of the Tuesday Night Throw Down to be held on June 15, 2021; and authorizing the mayor to sign the agreement. (Cox)
- 9. Motion Approve Council Decision Request 2021-2161: Approving a \$1,000 grant by the Tourism Advisory Committee from FY21/22 hotel/motel tax funds to the Rabbit renegades RBA in support of the Summer Rabbit Show to be held on July 23-24, 2021; and authorizing the mayor to sign the agreement. (Cox)
- 10. Motion Approve Council Decision Request 2021-2162: Approving the plans and specifications for the Waste Water Treatment Plant Primary Pump Replacement Project. (Closson)
- 11. Motion Adopt Resolution No. 2021-3146: Approving the continuance of a Local State of Emergency due to the Coronavirus (COVID 19). (Hall)