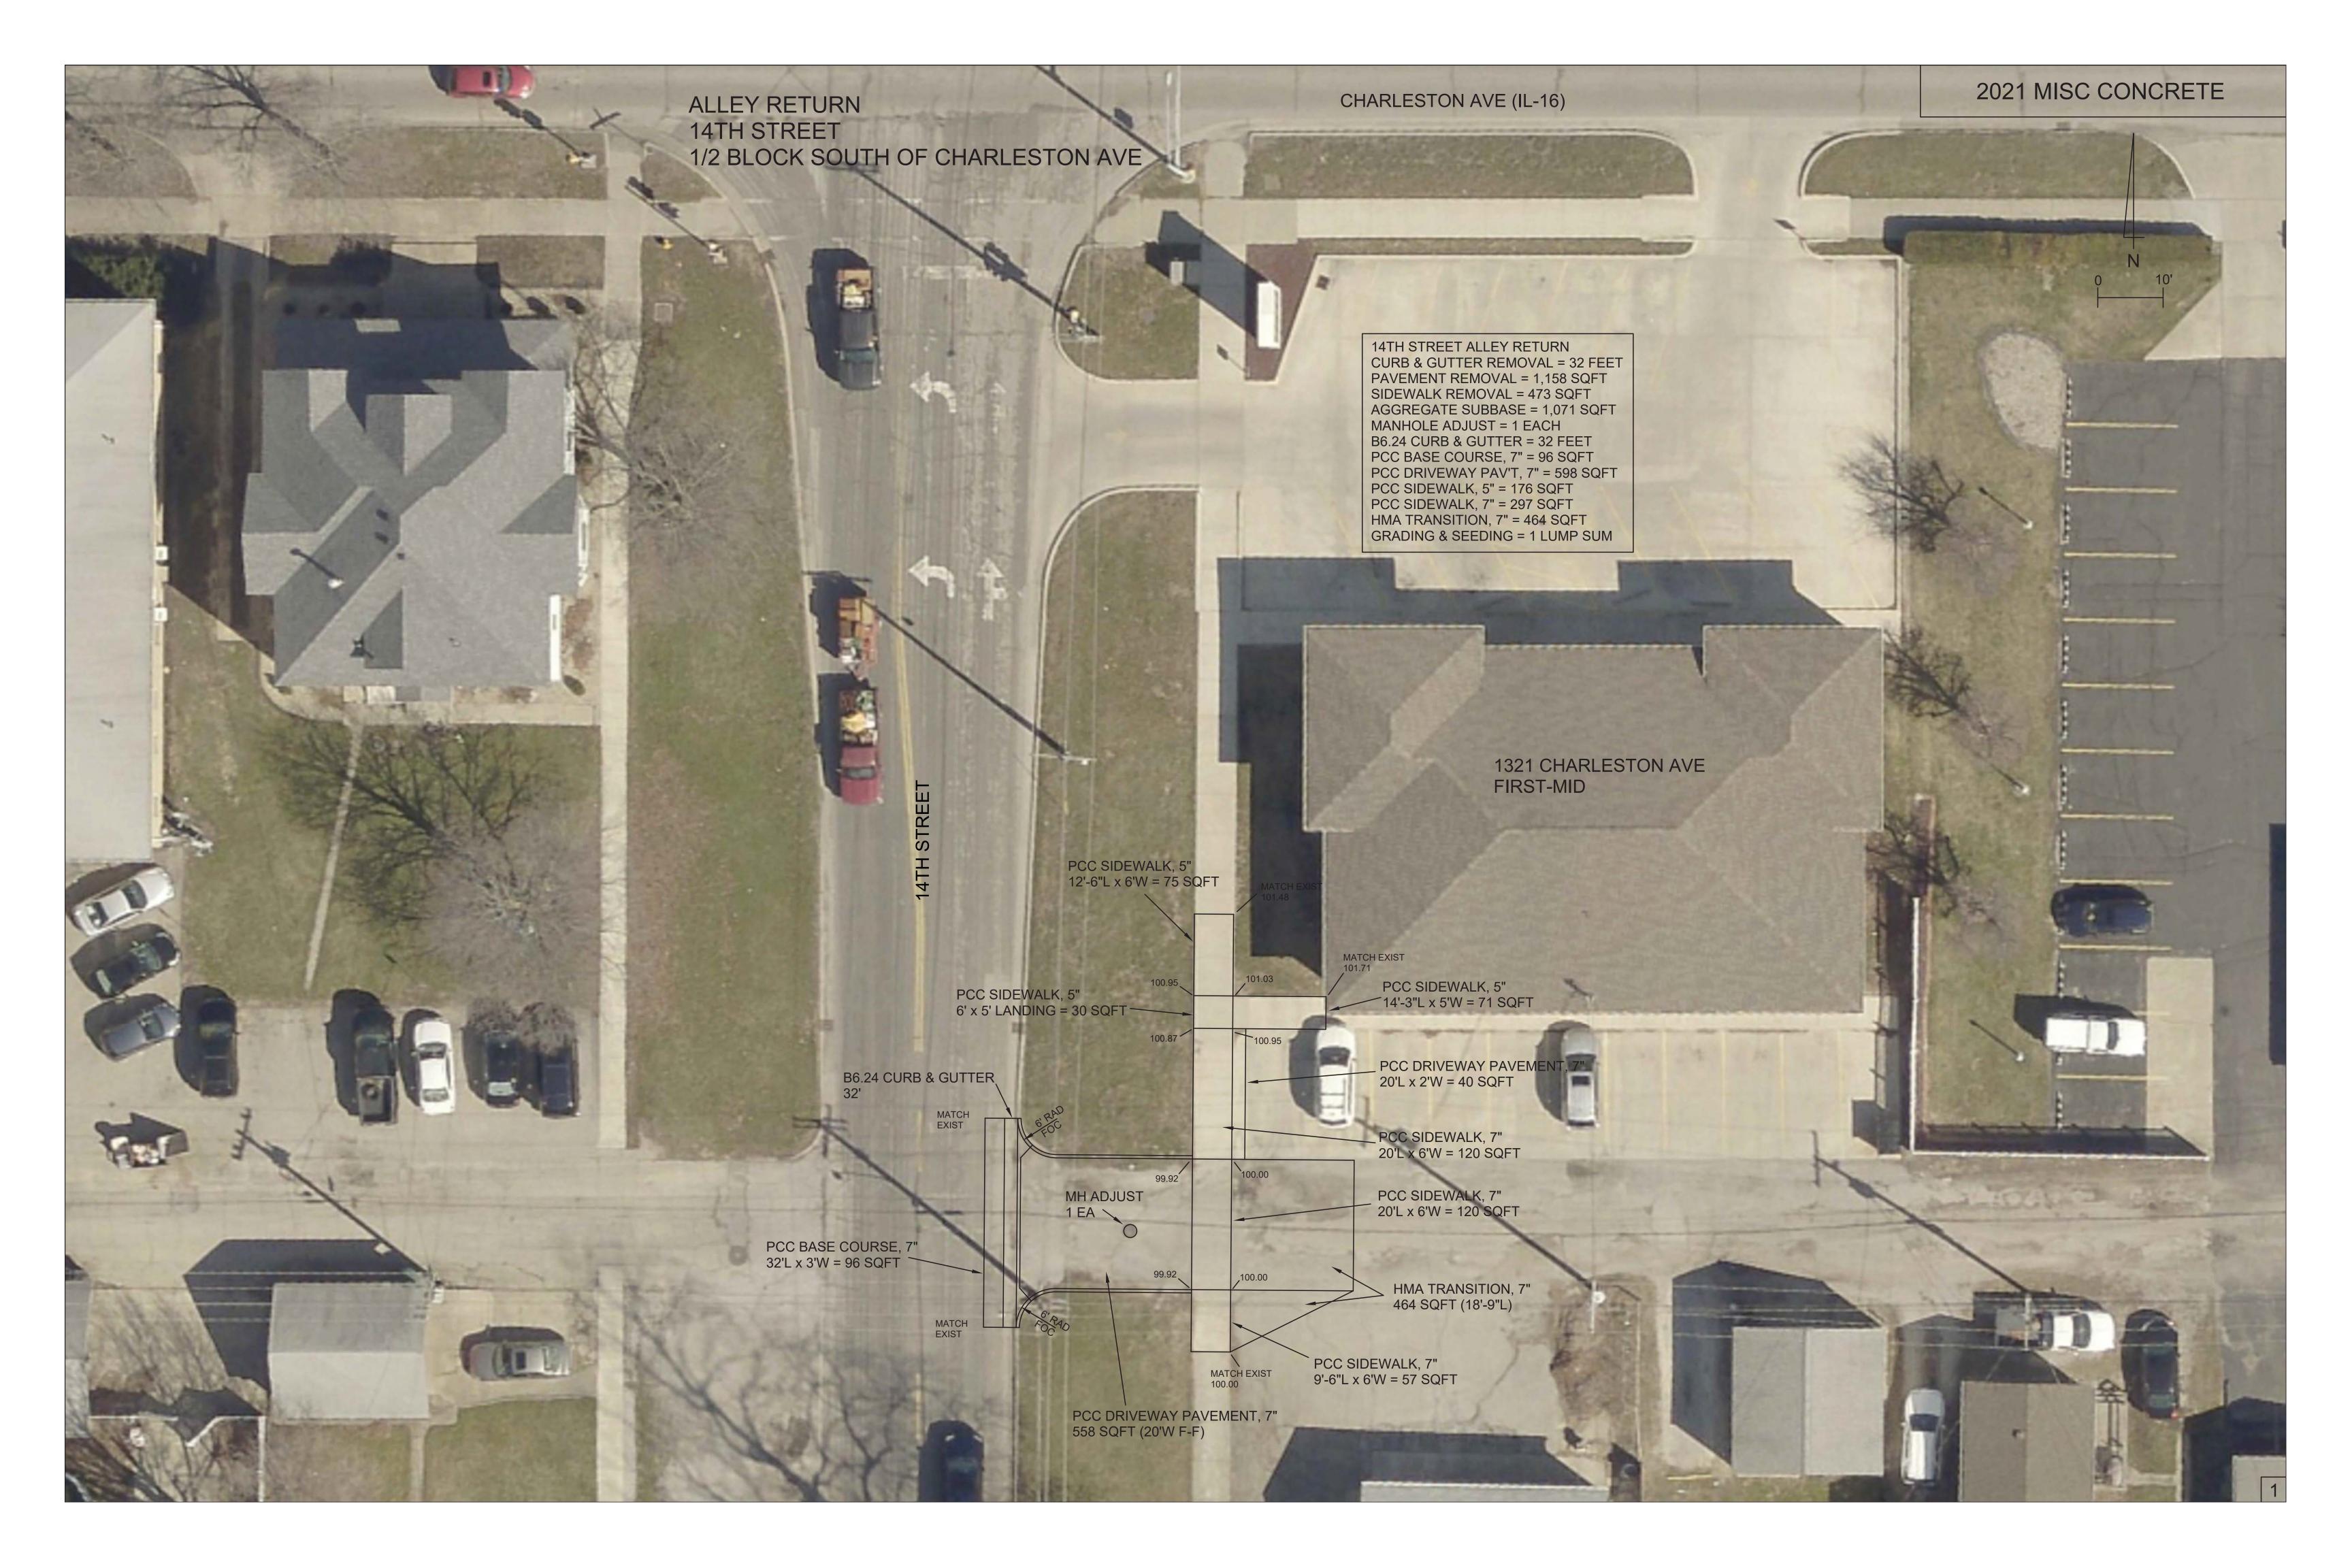

#### **NEW BUSINESS**

- 1. Motion Approve Council Decision Request 2021-2154: Authorizing the employment of Ashley Orr as a probationary patrol officer for the Mattoon Police Department effective July 06, 2021, contingent upon successful completion of background, physical and psychological exams. (Hall)
- 2. Motion Approve Council Decision Request 2021-2155: Authorizing the employment of Blake Craft as a probationary patrol officer for the Mattoon Police Department effective July 06, 2021, contingent upon successful completion of background, physical and psychological exams. (Hall)
- 3. Motion Approve Council Decision Request 2021-2156: Approving the plans and specifications for the reconstruction of the 14<sup>th</sup> Street Alley Return behind 1321 Charleston Avenue. (Phipps)
- 4. Motion Adopt Resolution No. 2021-3145: Authorizing a loan agreement (#17-5118) with the Illinois Environmental Protection Association (IEPA) in the amount of \$6,799,785.48 for Phase 1 of the Combined Sewer Overflow (CSO) Piping Project located at 2521 N. 6<sup>th</sup> Street; and authorizing the mayor to sign the documents. (Graven)
- 5. Motion Approve Council Decision Request 2021-2157: Awarding the bid in the amount of \$6,582,316 from Stark Excavating for Phase 1 of the CSO Piping Project. (Closson)